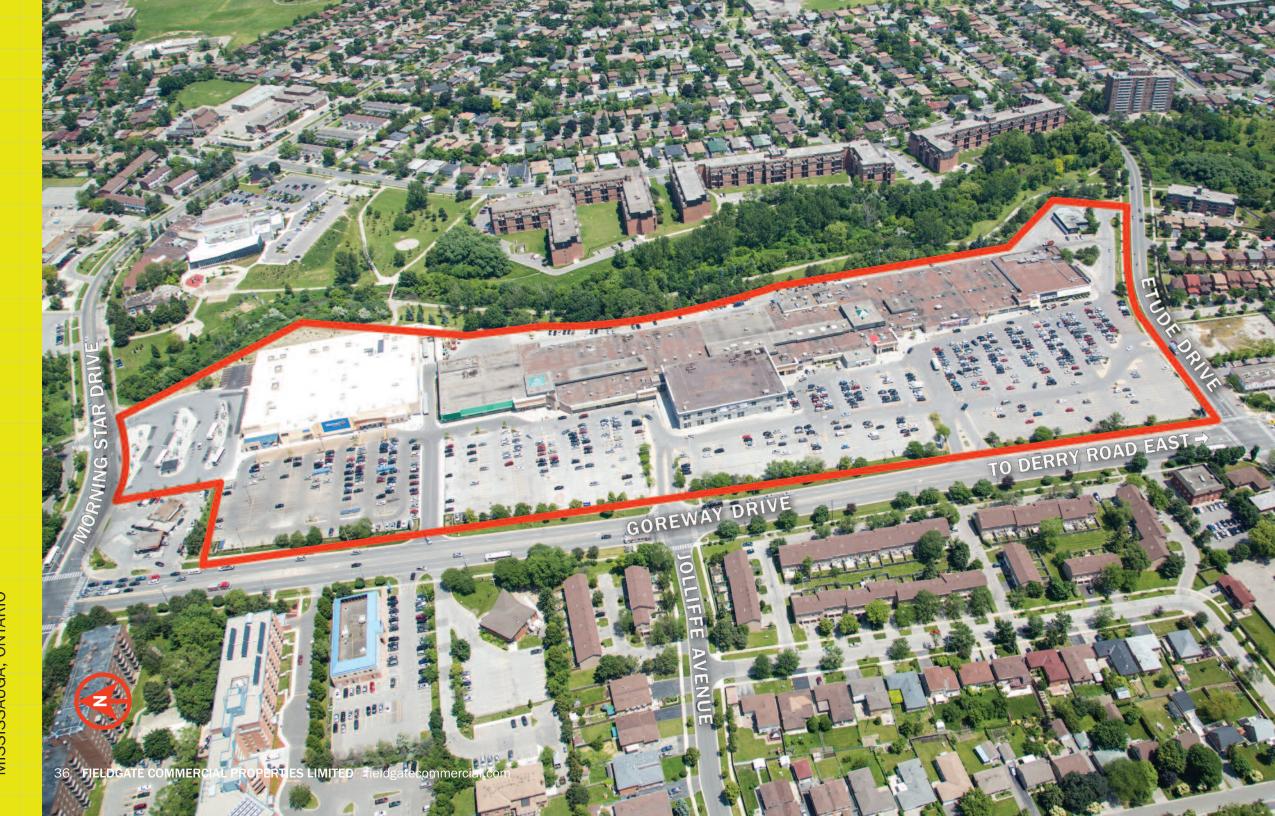

# WESTWOOD SQUARE

MISSISSAUGA, ONTARIO

#### LOCATION

Goreway Dr & Derry Rd E Mississauga, Ontario

#### **SITE FEATURES**

Services established trade area of 40.000

Contains established mix of service commercial and retail in urban setting

 Lands available for expansion and revitalization