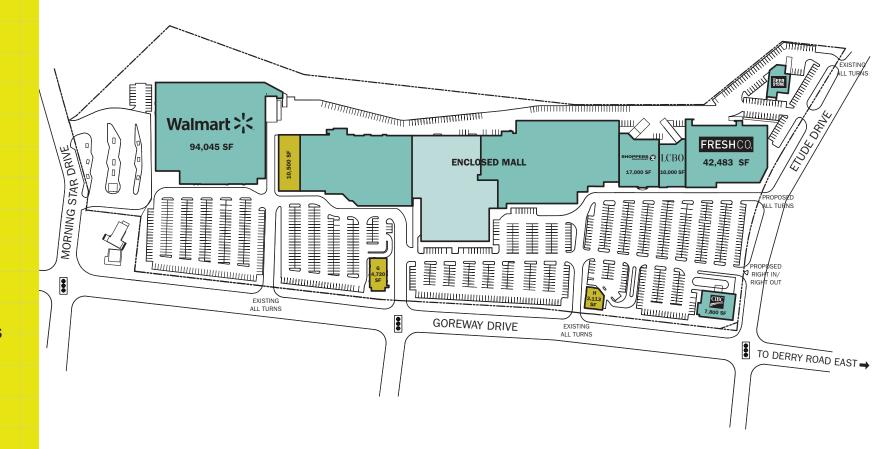

## **TOTAL GLA**

425,000 sq. ft.

#### **TENANTS**

Walmart FreshCo.

**Shoppers Drug Mart** TD Canada Trust RBC

Scotiabank CIBC LCB0

Beer Store