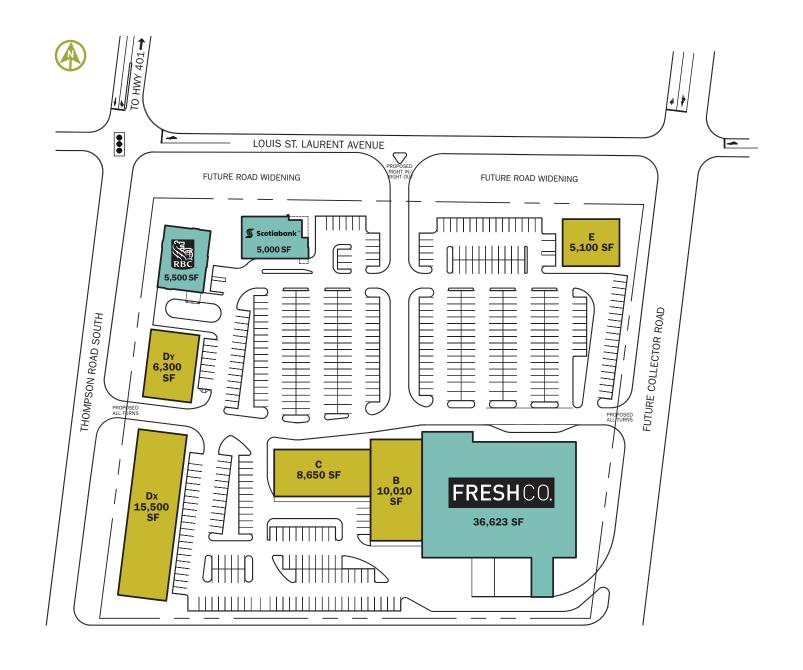

## **TOTAL GLA**

93,000 sq. ft.

#### **TENANTS**

FreshCo. RBC Scotiabank **Dental Office** 