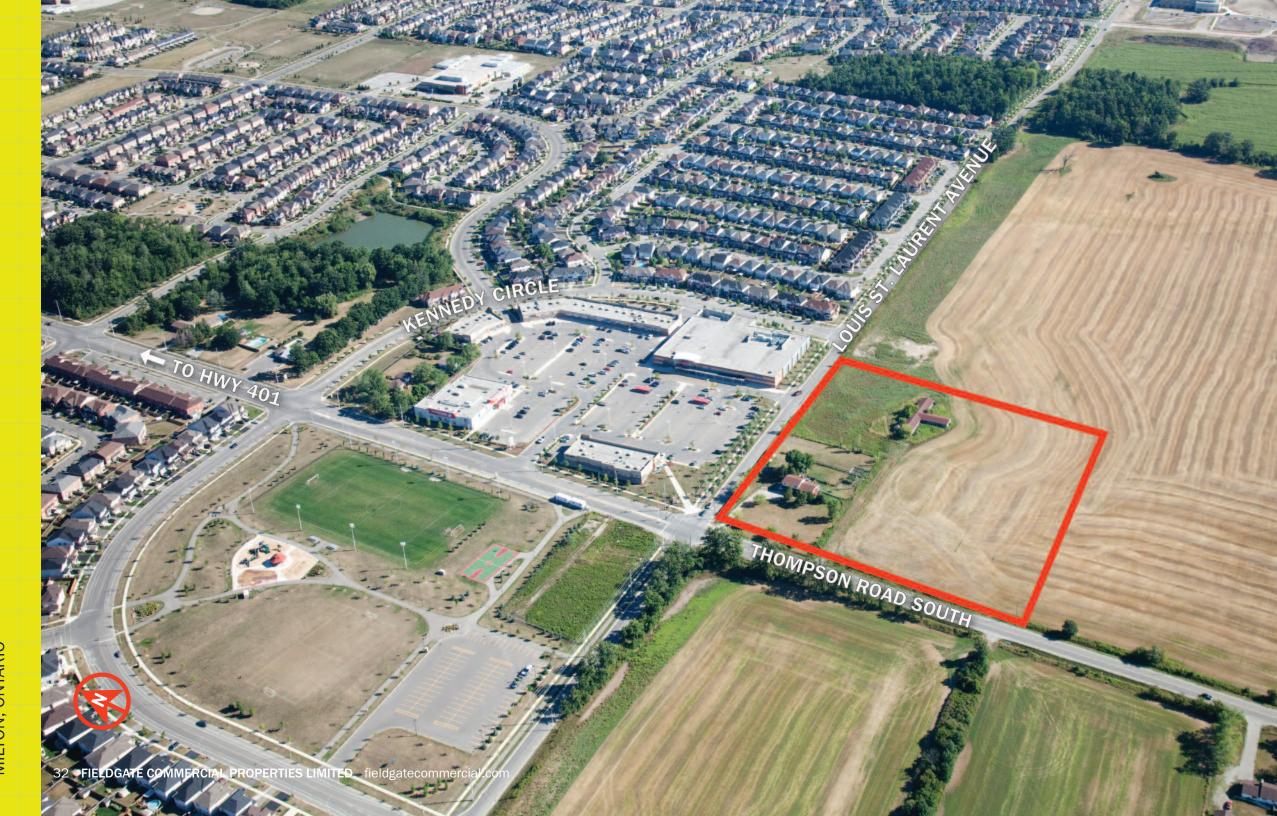

# THOMPSON RD S & LOUIS ST. LAURENT AVE

MILTON, ONTARIO

### LOCATION

Thompson Rd S & Louis St. Laurent Ave Milton, Ontario

#### **SITE FEATURES**

· Louis St. Laurent Ave is planned as a significant east/west arterial road in south Milton

- Designated to service Phase 3 residential growth
- Ideally located to service established and growing southeast Milton market
- Part of planned major retail node