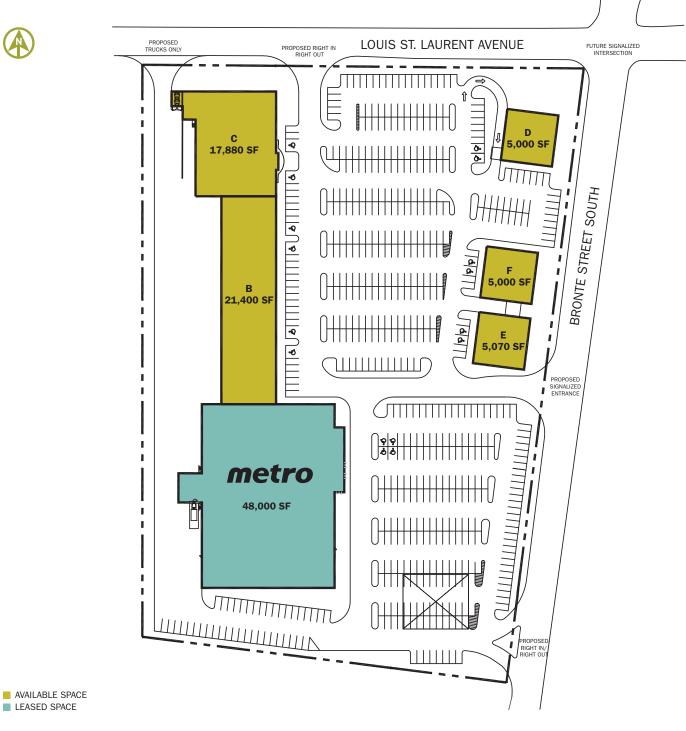

|                       |                                | \$121,834 (5 km) |
|                       |                                |                  |
|                       | LOUIS ST. LAURENT AVE.         | Employment       |
| fieldgate             |                                | 5,586 (3 km)     |
|                       |                                | 17,042 (5 km)    |
| TREMAINE RD.          | ONTARIO ST.                    |                  |
| TREN                  | TARI                           |                  |
|                       | NO                             |                  |
|                       |                                |                  |
|                       | BRITANNIA RD.                  |                  |



A

LEASED SPACE