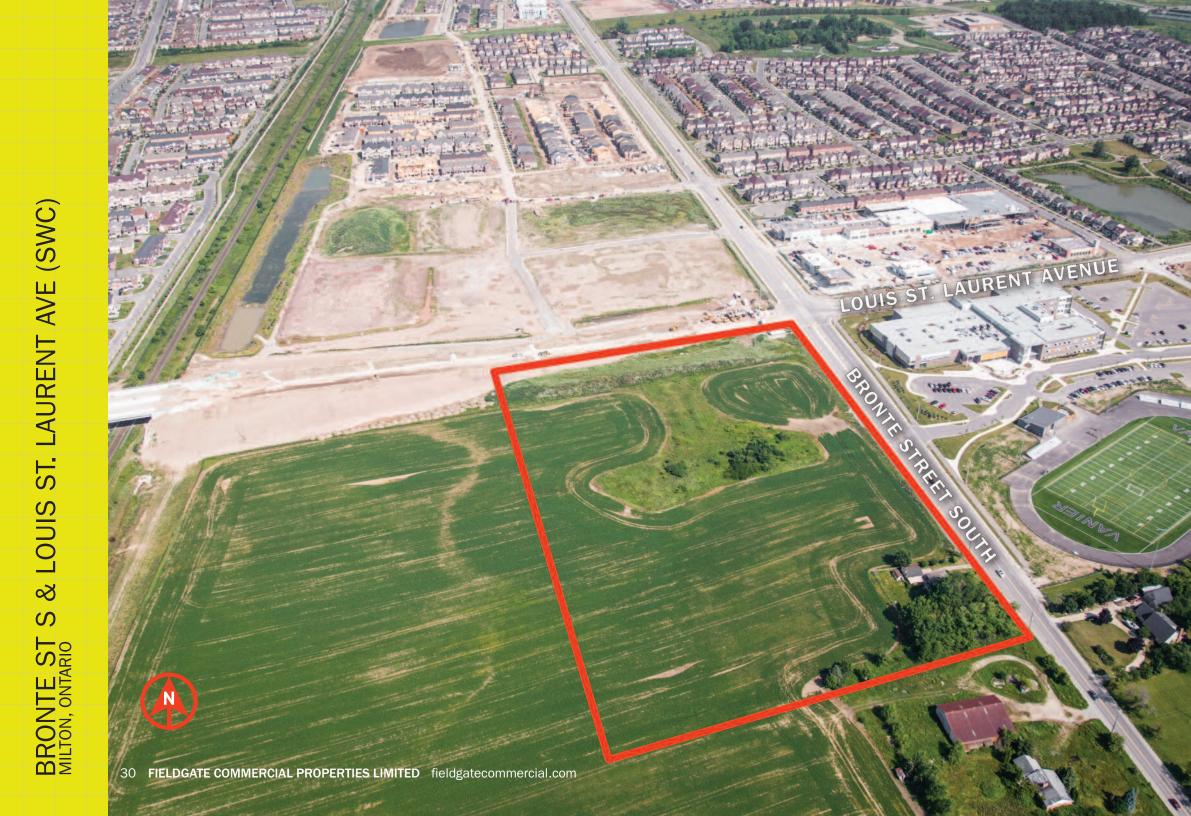

## **BRONTE ST S &** LOUIS ST. LAURENT AVE (SWC)

**MILTON, ONTARIO** 

| LOCATION              | SITE FEATURES                  | TENANTS          |
|-----------------------|--------------------------------|------------------|
| Bronte St S &         | Louis St. Laurent Ave is       | Metro            |
| Louis St. Laurent Ave | planned as a significant       |                  |
| Milton, Ontario       | east/west arterial road        |                  |
| milton, ontano        | in south Milton                |                  |
| TOTAL GLA             | Ideally located to service the |                  |
| 100,000 sq. ft.       | growing south Milton market    |                  |
| 100,000 Sq. II.       | Designated to service          |                  |
|                       |                                |                  |
|                       | Phase 3 residential growth     |                  |
|                       |                                |                  |
|                       |                                |                  |
|                       |                                |                  |
|                       |                                |                  |
|                       |                                |                  |
|                       |                                |                  |
|                       |                                |                  |
|                       |                                |                  |
|                       |                                | DEMOGRAPHIC      |
|                       |                                |                  |
|                       | in the                         | Population       |
|                       |                                | 40,662 (3 km)    |
|                       | BRONTE ST. S.                  | 84,806 (5 km)    |
|                       | DERRY RD. W.                   |                  |
|                       |                                | Average Househol |
|                       |                                | Income           |
|                       |                                | \$128,801 (3 km) |
|                       |                                | \$121,834 (5 km) |
|                       |                                |                  |
|                       | LOUIS ST. LAURENT AVE.         | Employment       |
| fieldgate             |                                | 5,586 (3 km)     |
|                       |                                | 17,042 (5 km)    |
| TREMAINE RD.          | ONTARIO ST.                    |                  |
| TREN                  | TARI                           |                  |
|                       | NO                             |                  |
|                       |                                |                  |
|                       | BRITANNIA RD.                  |                  |